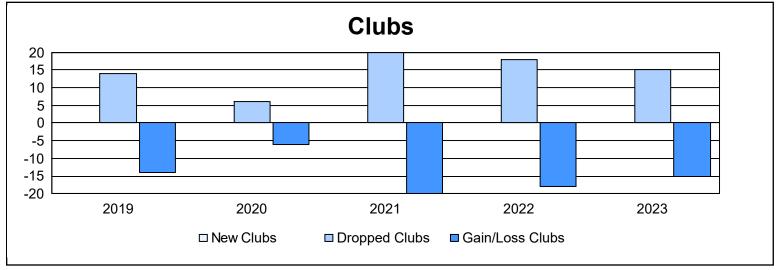

| Year      | New<br>Clubs | Dropped<br>Clubs | Gain/<br>Loss<br>Clubs | New<br>Members | Charter<br>Members | Reinstate<br>Members | Transfer<br>Members | Total<br>Member<br>Added | Total<br>Members<br>Dropped | Gain/<br>Loss<br>Members |
|-----------|--------------|------------------|------------------------|----------------|--------------------|----------------------|---------------------|--------------------------|-----------------------------|--------------------------|
| 2018-2019 | 0            | 14               | -14                    | 494            | 5                  | 15                   | 81                  | 595                      | 952                         | -357                     |
| 2019-2020 | 0            | 6                | -6                     | 388            | 6                  | 15                   | 62                  | 471                      | 696                         | -225                     |
| 2020-2021 | 0            | 20               | -20                    | 244            | 19                 | 14                   | 35                  | 312                      | 869                         | -557                     |
| 2021-2022 | 0            | 18               | -18                    | 372            | 16                 | 7                    | 55                  | 450                      | 1,167                       | -717                     |
| 2022-2023 | 0            | 15               | -15                    | 506            | 4                  | 38                   | 24                  | 572                      | 972                         | -400                     |
| Average   | 0            | 15               | -15                    | 401            | 10                 | 18                   | 51                  | 480                      | 931                         | -451                     |